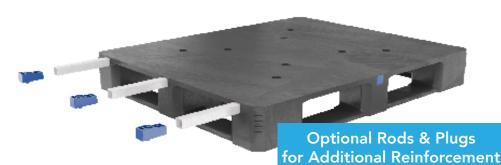

## **DESIGNED FOR HEAVY-DUTY RACKING APPLICATIONS**

| Dimensions         | 48x40x6                                                      |
|--------------------|--------------------------------------------------------------|
| Truckload Quantity | 552                                                          |
| Dynamic Load       | 6,000 lbs w/Reinforcements<br>4,500 lbs w/out Reinforcements |
| Static Load        | 30,000 lbs                                                   |
| Racking Load       | 4,400 lbs w/Reinforcements<br>1,100 lbs w/out Reinforcements |
| Weight             | 38/39.5 lbs Vented/Solid Deck                                |