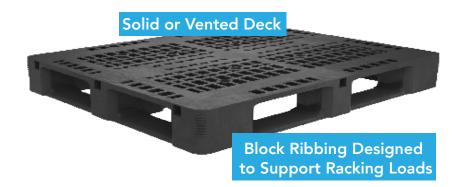

## **DESIGNED FOR HEAVY-DUTY RACKING APPLICATIONS**

| Dimensions         | 48x40x6                                                      |
|--------------------|--------------------------------------------------------------|
| Truckload Quantity | 552                                                          |
| Dynamic Load       | 6,000 lbs w/Reinforcements<br>4,500 lbs w/out Reinforcements |
| Static Load        | 30,000 lbs                                                   |
| Racking Load       | 4,400 lbs w/Reinforcements<br>1,100 lbs w/out Reinforcements |
| Weight             | 38/39.5 lbs Vented/Solid Deck                                |