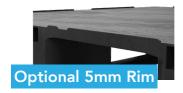

## **DESIGNED FOR HEAVY-DUTY RACKING APPLICATIONS**

| Dimensions         | 48x40x6                                                      |
|--------------------|--------------------------------------------------------------|
| Truckload Quantity | 552                                                          |
| Dynamic Load       | 6,000 lbs w/Reinforcements<br>4,500 lbs w/out Reinforcements |
| Static Load        | 30,000 lbs                                                   |
| Racking Load       | 4,400 lbs w/Reinforcements<br>1,100 lbs w/out Reinforcements |
| Weight             | 38/39.5 lbs Vented/Solid Deck                                |