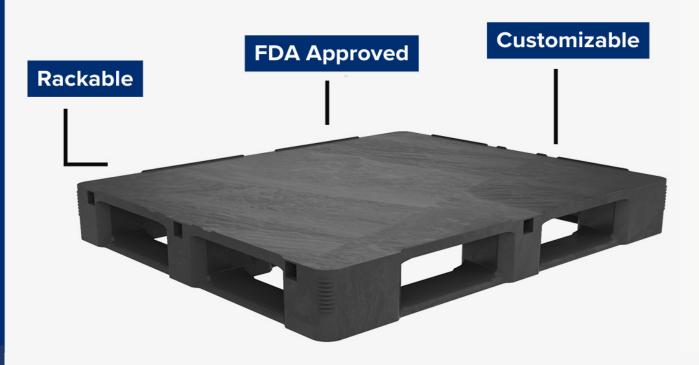

## RACX HD PALLET

The Next Generation of Racking Pallets

## **DESIGNED FOR HEAVY-DUTY RACKING APPLICATIONS**

| Dimensions         | 48x40x6                                                      |
|--------------------|--------------------------------------------------------------|
| Truckload Quantity | 552                                                          |
| Dynamic Load       | 6,000 lbs w/Reinforcements<br>4,500 lbs w/out Reinforcements |
| Static Load        | 30,000 lbs                                                   |
| Racking Load       | 4,400 lbs w/Reinforcements<br>1,100 lbs w/out Reinforcements |
| Weight             | 38/39.5 lbs Vented/Solid Deck                                |