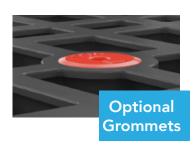

## **DESIGNED FOR HEAVY-DUTY RACKING APPLICATIONS**

| Dimensions         | 48x40x6                                                      |
|--------------------|--------------------------------------------------------------|
| Truckload Quantity | 552                                                          |
| Dynamic Load       | 6,000 lbs w/Reinforcements<br>4,500 lbs w/out Reinforcements |
| Static Load        | 30,000 lbs                                                   |
| Racking Load       | 4,400 lbs w/Reinforcements<br>1,100 lbs w/out Reinforcements |
| Weight             | 38/39.5 lbs Vented/Solid Deck                                |