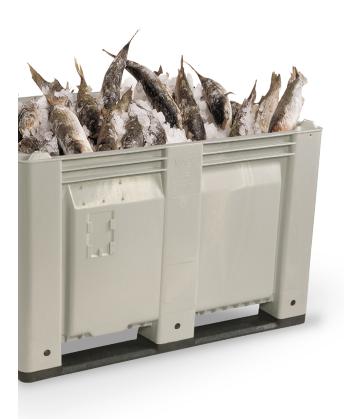

#### **FOOD-FRIENDLY**

Our plastic bins meet USDA standards and protect your product from splinters, pests, pathogens, mold or other undesirable elements commonly found in wood bins.

#### **DESIGNED TO LAST & PROTECT**

Smooth surfaces and rounded corners safeguard your contents from damage. Bins are maintenance-free and stand up to repeated power washing or steam cleaning.