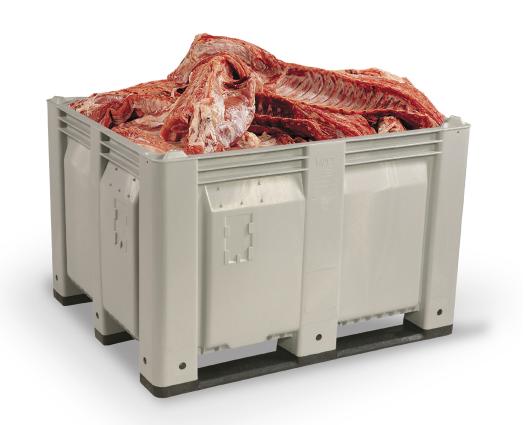

#### **FOOD-FRIENDLY**

Our plastic bins meet USDA standards and protect your product from splinters, pests, pathogens, mold or other undesirable elements commonly found in wood bins.

#### **DESIGNED TO LAST & PROTECT**

Smooth surfaces and rounded corners safeguard your contents from damage. Bins are maintenance-free and stand up to repeated power washing or steam cleaning.